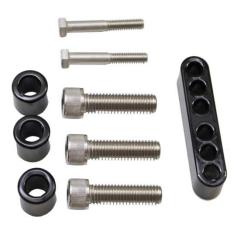

## **Kit Includes:**

- (3) Large Bolts
- (3) Large Spacers
- (2) Small Bolts
- (1) Long Spacer with Holes

## **FOR THE RIGHT SIDE:**

From the kit use - (2) Round Spacers

(2) Large Bolts

Take off the floorboard at the frame. Using the large bolts, attach the floorboard back to the frame with the round spacers in between the frame and the floorboard arms. Tighten all bolts.

## **FOR THE LEFT SIDE:**

NOTE: Have someone hold the bike or put it on a stand as the kickstand will be loose during the install of the left side.

From the kit use - (1) Large Bolt

- (1) Round Spacer
- (2) Small Bolts
- (1) Long Spacer with Holes